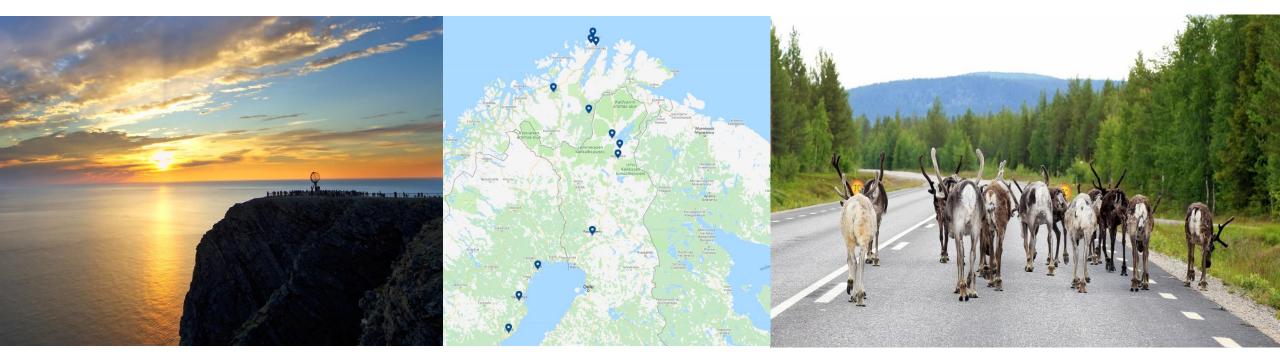

### NORTH CAPE ADVENTURE – "STIPPVISITE NORDKAP"

#### 8 DAY EXPERIENCE TRIP TO THE "ROOF OF EUROPE | FLIGHT, 7 NIGHTS, RENTAL-CAR